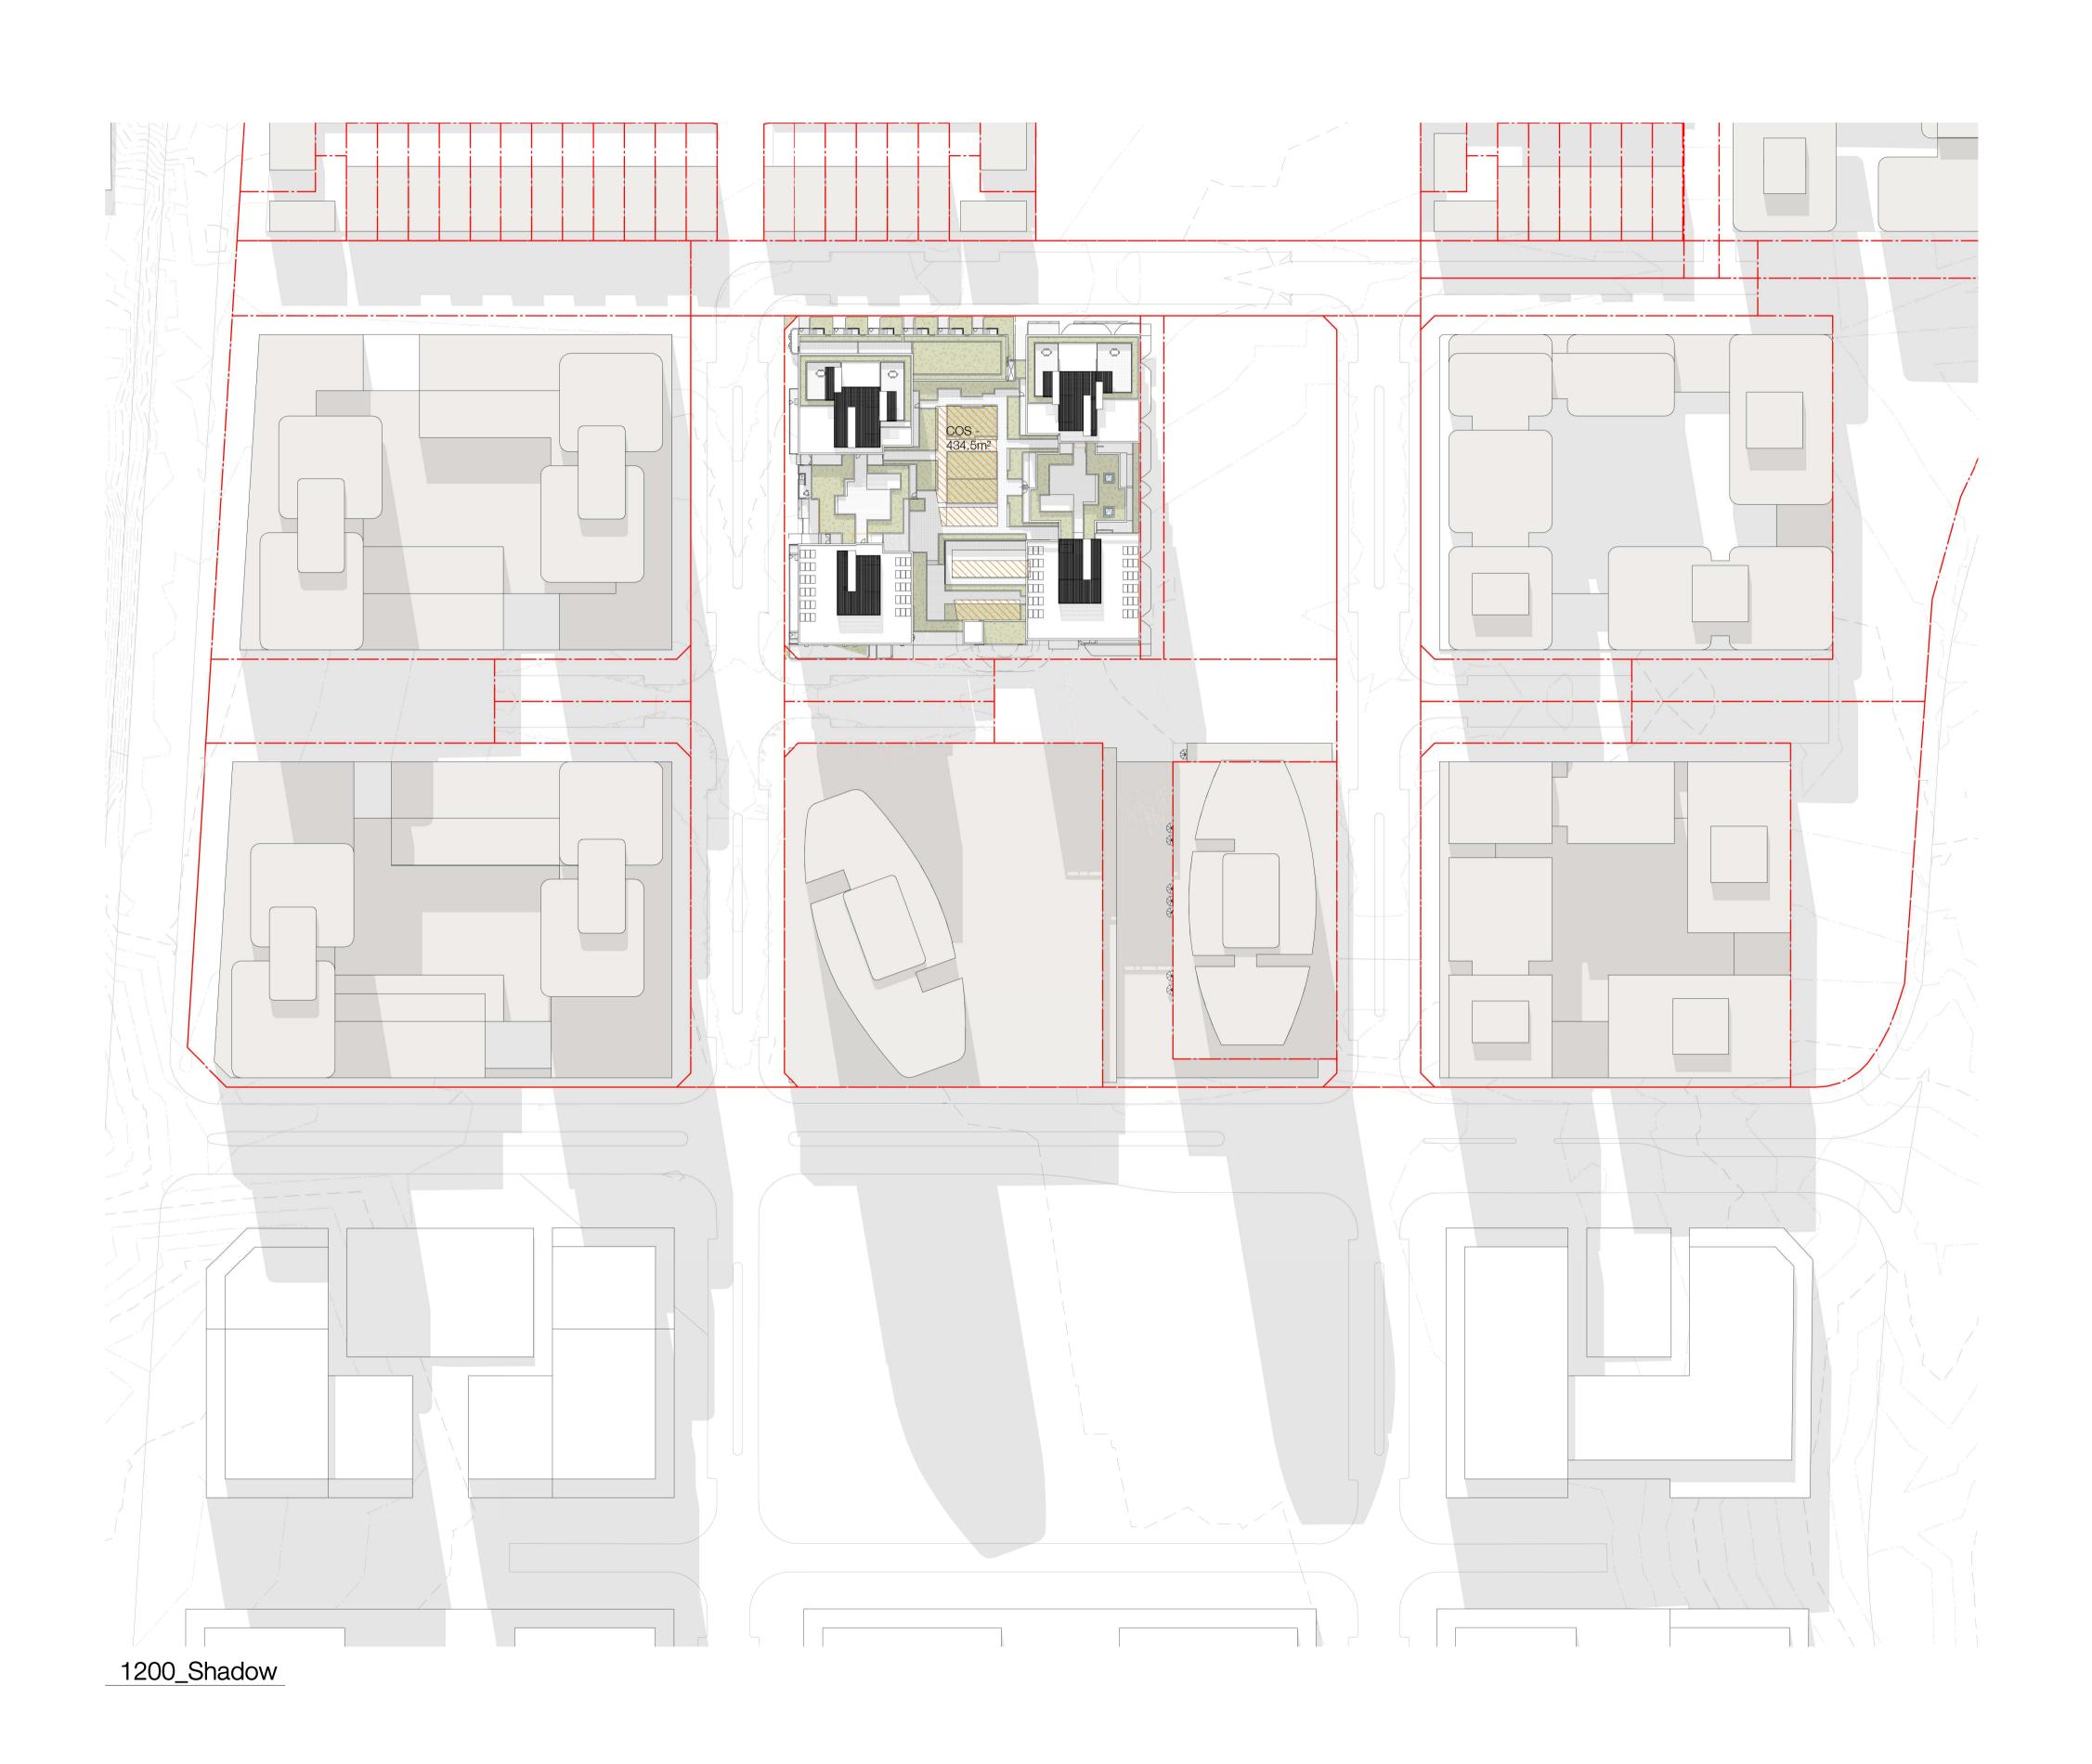

Client

Project BATA PAGEWOOD - LOT E

Drawing Name SHADOW DIAGRAM 1200

| Date        | Scale    | Sheet Size |
|-------------|----------|------------|
| 2021.08.26  | 1 : 750  | @ A1       |
| Drawn       | Chk.     | Job No.    |
| JG          | NH       | 6354       |
| Drawing No. | Revision |            |
| DA-301      | / 37     |            |